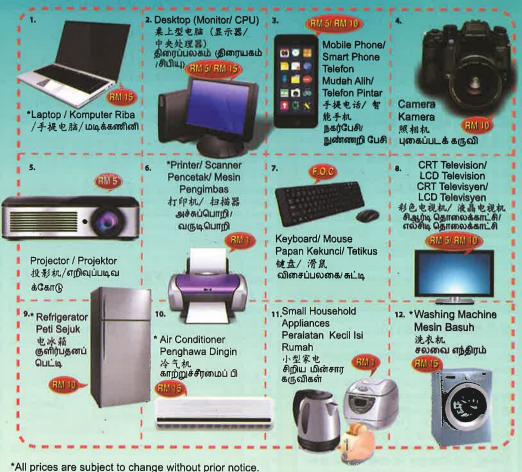

#### WHAT IS HOUSEHOLD E-WASTE? APA ITU E-WASTE DARI ISI RUMAH?

Electrical and electronic appliances which are **not in use** by the original user and **does not bring any value** to the user.

e.g.: PC, TV, radio, refrigerator, washing machine, air-conditioner, printer, mobile phone, DVD/ VCD player, mobile phone battery & etc.

Barang-barang kelengkapan/ peralatan elektrik dan elektronik yang **tidak lagi digunakan** oleh pengguna asal dan **tidak lagi memberi apa-apa nilai** kepada pengguna tersebut.

Contoh: komputer peribadi, TV, radio, peti sejuk, mesin basuh, penghawa dingin, pencetak, telefon bimbit, pemain DVD/ VCD, bateri telefon bimbit & sebagainya.