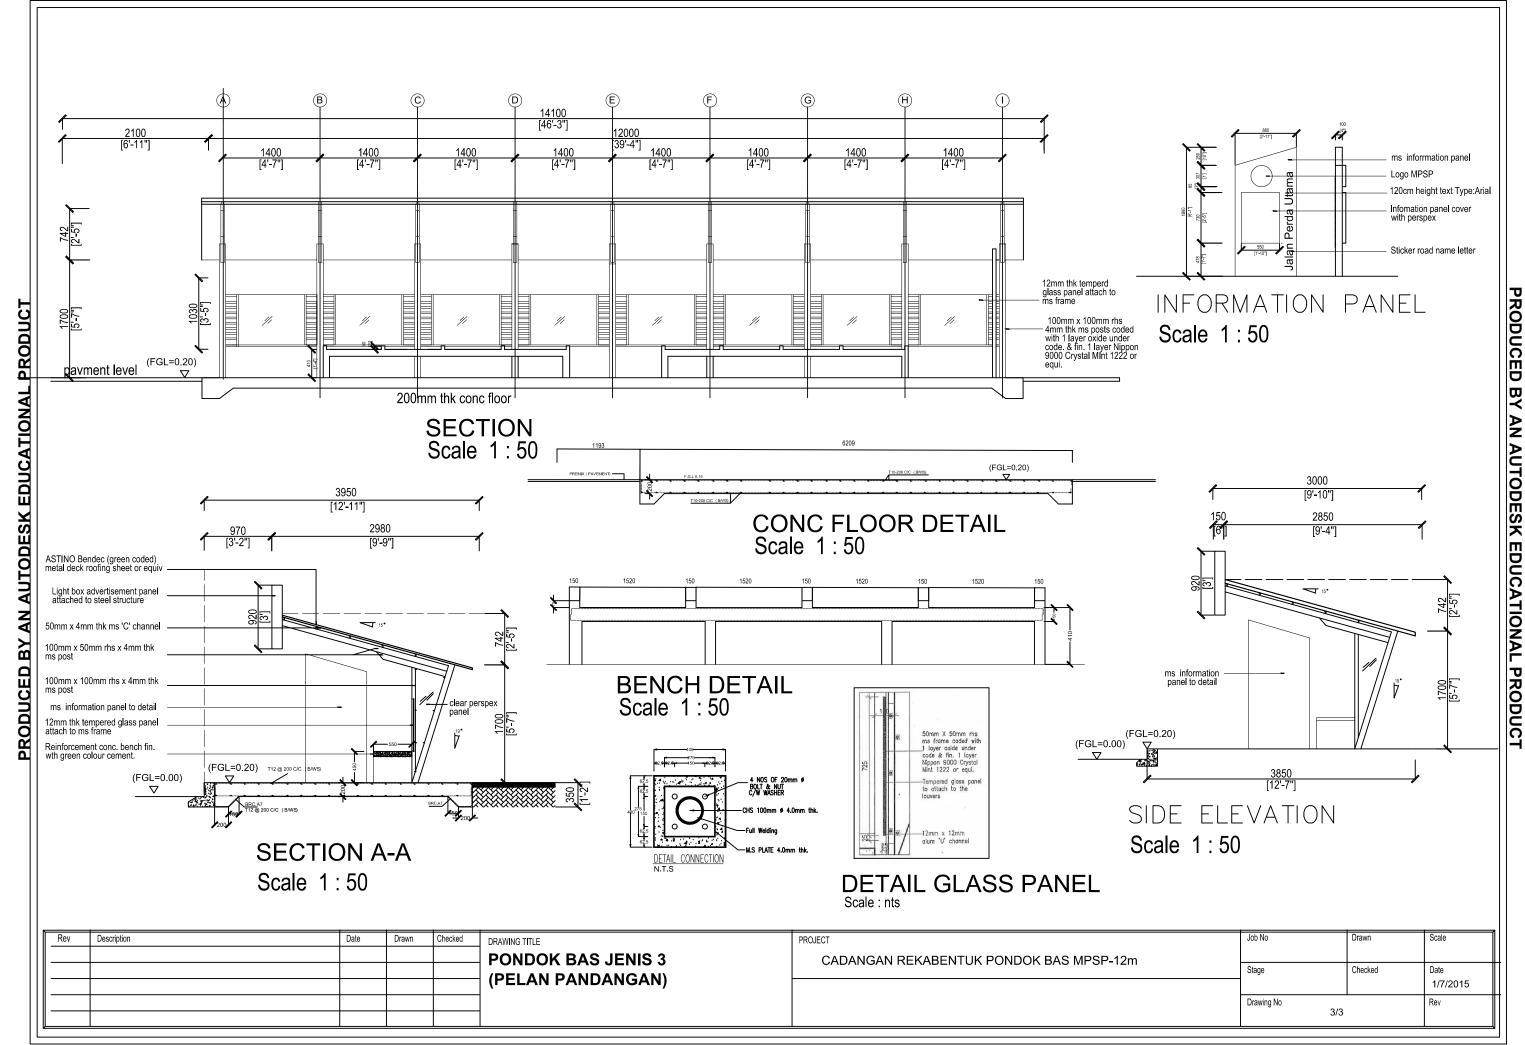

(FGL=0.20)

NOTE : ALL DETAIL TO CHECK AND CONFIRM WITH.
MAJLIS PERBANDARAN SEBERANG PERAI, JABATAN KEJURUTERAAN

| Rev_ | Description | Date | Drawn | Checked | DRAWING TITLE      | PROJECT                                 | Job No     | Drawn   | Scale    |
|------|-------------|------|-------|---------|--------------------|-----------------------------------------|------------|---------|----------|
|      |             |      |       |         | PONDOK BAS JENIS 3 | CADANGAN REKABENTUK PONDOK BAS MPSP-12m |            |         |          |
|      |             |      |       |         |                    | OND THO THE TREE OF THE ONE OF THE OFF  | Stage      | Checked | Date     |
|      |             |      |       |         | (PELAN PANDANGAN)  |                                         |            |         | 1/7/2015 |
|      |             |      |       |         |                    |                                         | Drawing No | 0/0     | Rev      |
|      |             |      |       |         |                    |                                         |            | 2/3     |          |