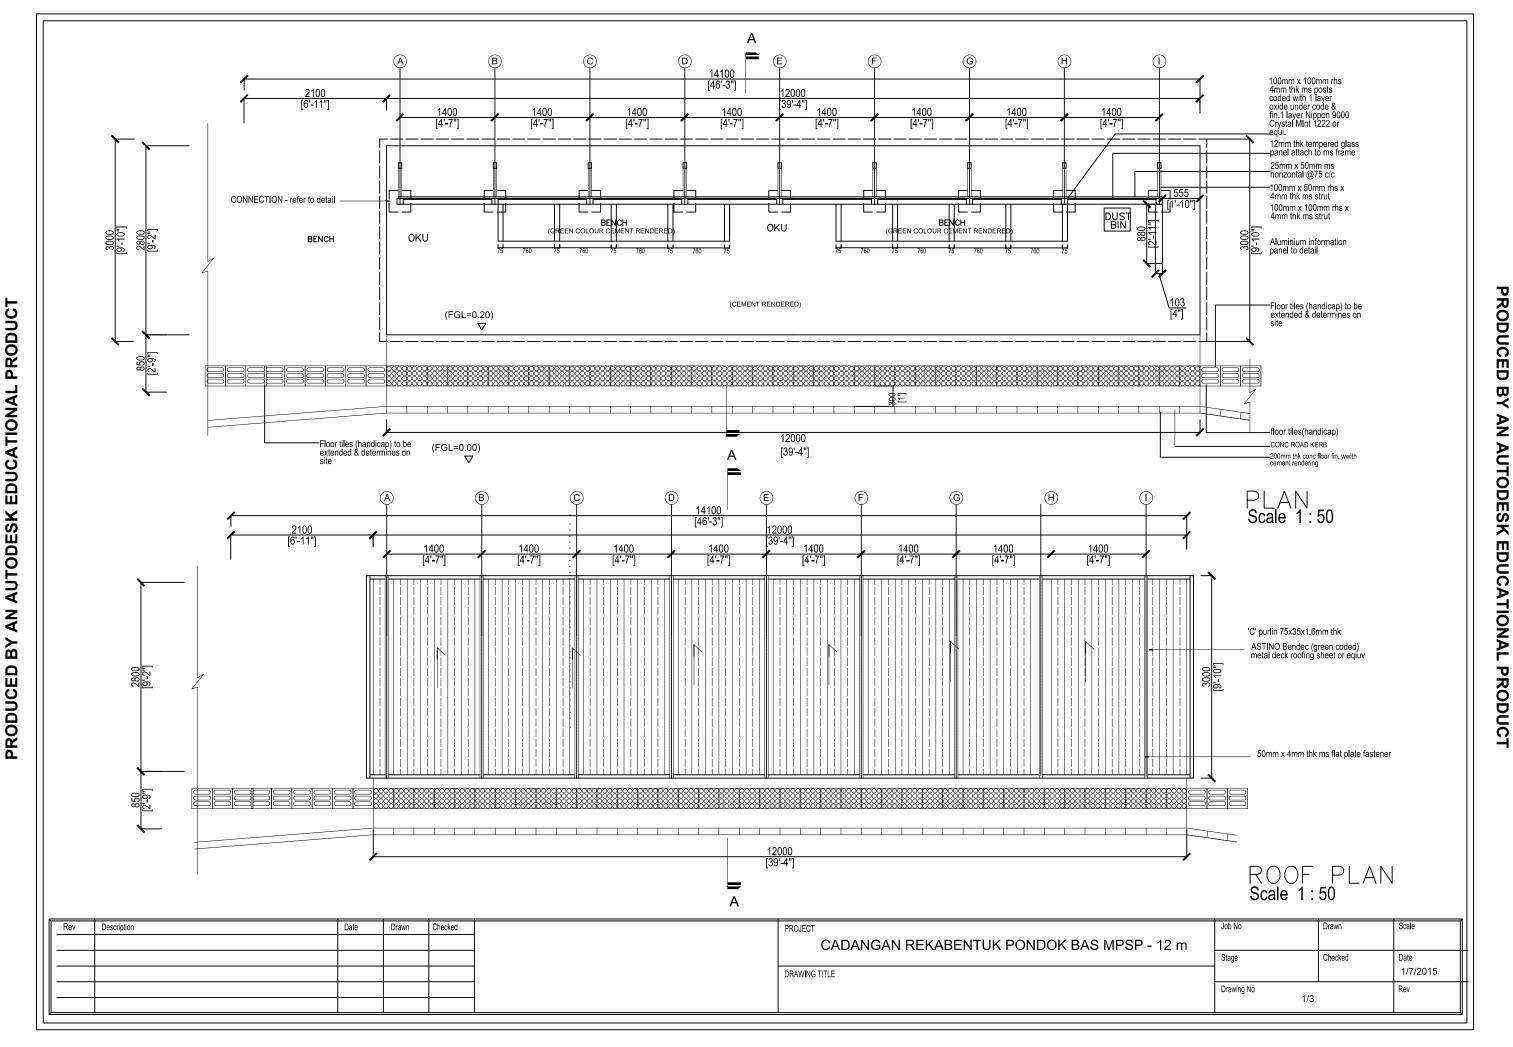

## PRODUCED BY AN AUTODESK EDUCATIONAL PRODUCT

BACK ELEVATION

Scale 1:50

PRODUCED BY AN AUTODESK EDUCATIONAL PRODUCT

NOTED
1. All ms steel member to be coded with 1 layer oxide under code & fin 1 layer Nippon 900 Crystal Mint 1222 or equi.
2. All Reinforcement concrete bench to be finished with green colour cement.
3. All concrete flooring to be finished cement rendering.
4. All roof to be Green color coded ASTINO Bendec roofing or sheet or equi.
5. All eletrical supplies by others.