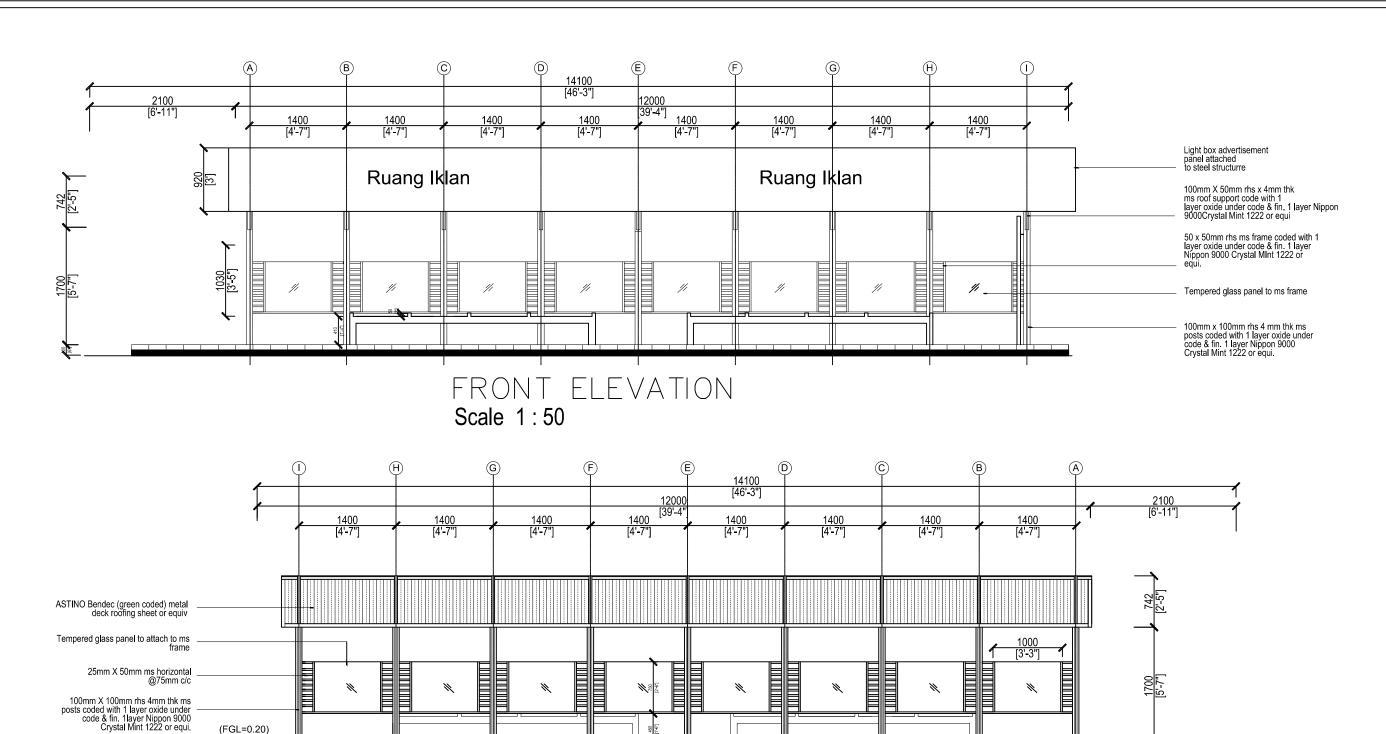

## PRODUCED BY AN AUTODESK EDUCATIONAL PRODUCT

BACK ELEVATION

Scale 1:50

PRODUCED BY AN AUTODESK EDUCATIONAL PRODUCT

NOTED
1. All ms steel member to be coded with 1 layer oxide under code & fin 1 layer Nippon 900 Crystal Mint 1222 or equi.
2. All Reinforcement concrete bench to be finished with green colour cement.
3. All concrete flooring to be finished cement rendering.
4. All roof to be Green color coded ASTINO Bendec roofing or sheet or equi.
5. All eletrical supplies by others.

(FGL=0.20)

NOTE : ALL DETAIL TO CHECK AND CONFIRM WITH.
MAJLIS PERBANDARAN SEBERANG PERAI, JABATAN KEJURUTERAAN

| Rev_ | Description | Date | Drawn | Checked | DRAWING TITLE      | PROJECT                                 | Job No     | Drawn   | Scale    |
|------|-------------|------|-------|---------|--------------------|-----------------------------------------|------------|---------|----------|
|      |             |      |       |         | PONDOK BAS JENIS 3 | CADANGAN REKABENTUK PONDOK BAS MPSP-12m |            |         |          |
|      |             |      |       |         |                    | OND THO THE TREE OF THE ONE OF THE OFF  | Stage      | Checked | Date     |
|      |             |      |       |         | (PELAN PANDANGAN)  |                                         |            |         | 1/7/2015 |
|      |             |      |       |         |                    |                                         | Drawing No | 0/0     | Rev      |
|      |             |      |       |         |                    |                                         |            | 2/3     |          |